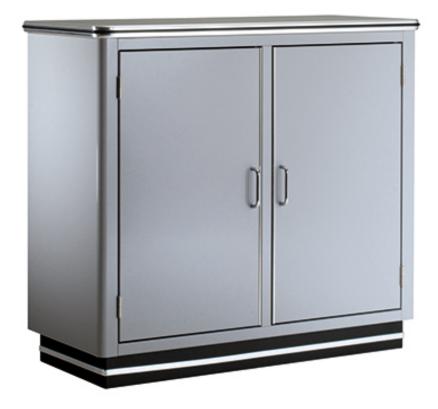

## SB 122 sideboards **Classic Line**

Sideboard SB 122 is equipped with a cover board in black laminate, 1 shelf as well as a cable outlet in the backside as standard. Optionally, we offer a drawer set of totally 4 drawers instead of 1 door or the cover board in linoleum. The sideboard is available with loackable doors ? and drawers if ordered ? or without. For long durability, we make our furniture from 1-3 mm thick steel by hand and finish it off with acrylic lacquer used in the automotive industry. As all müller furniture Classic Line is available in the whole RAL colour range. Standard finish of all Classic Line furniture is glossy.