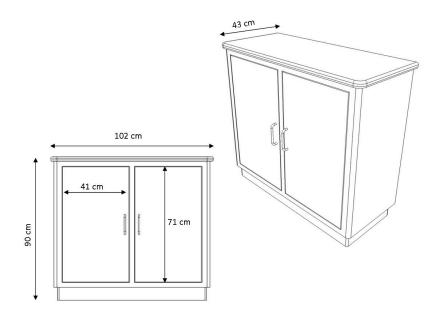

## SB 122 sideboards **Classic Line**

Sideboard SB 122 is equipped with a cover board in black laminate, 1 shelf as well as a cable outlet in the backside as standard. Optionally, we offer a drawer set of totally 4 drawers instead of 1 door or the cover board in linoleum. The sideboard is available with loackable doors ? and drawers if ordered ? or without. For long durability, we make our furniture from 1-3 mm thick steel by hand and finish it off with acrylic lacquer used in the automotive industry. As all müller furniture Classic Line is available in the whole RAL colour range. Standard finish of all Classic Line furniture is glossy.