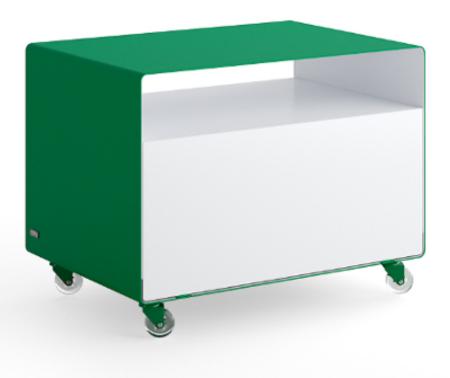

## **Mobile Line**

Due to the 2.5 mm thick metal, our Mobile Line trolleys are so strong that they have a maximum loading capacity of 50 kg! One colour for one another for the other. Thanks to the craftmen's extremely precise work, we can now also supply Mobile Line with two colours of your choice in one piece of furniture: the interior finished in one colour whilst the exterior and edges are in another. This creates a genuine wow-effect and is available in every conceivable RAL combination. Trolley R 107N is equipped with one hinged door. Handy: there is a cable slit accross the entire backside at the bottom.<span lang="EN-GB">Industrial or transparent castors? It's your choice!</span>