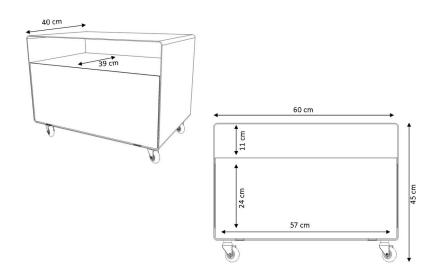

## **Mobile Line**

Due to the 2.5 mm thick metal, our Mobile Line trolleys are so strong that they have a maximum loading capacity of 50 kg! One colour for one another for the other. Thanks to the craftmen's extremely precise work, we can now also supply Mobile Line with two colours of your choice in one piece of furniture: the interior finished in one colour whilst the exterior and edges are in another. This creates a genuine wow-effect and is available in every conceivable RAL combination. Trolley R 107N is equipped with one hinged door. Handy: there is a cable slit accross the entire backside at the bottom.<span lang="EN-GB">Industrial or transparent castors? It's your choice!</span>